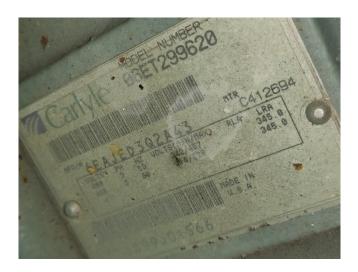

#### **Specifications**

| Бренд              | Carlyle / Carrier       |
|--------------------|-------------------------|
| Тип                | 06 ET 299 620           |
| Хладагент          | Freon                   |
| кВт at +10°C/+40°C | 128,1*                  |
| Примечания         | # // *Capacity based on |
|                    | +7ºC/+55ºC              |
| Stock              | 1                       |

## Used Carlyle / Carrier 06 ET 299 620

Used Carlyle / Carrier 06 ET 299 620 piston Compressor Freon refrigeration. Our capacity table is based on the used type of Freon. You can also use this compressor on alternative types of Freon. For all the other specs (if available), see the picture of the manufacturer model plate or the attached pdf file. \*Why choose for HOSBV? Were not only the largest used refrigeration specialist in Europe, but also, we deliver all equipment including an extensive test, warranty and industrial cleaning. \*Optional we can also perform a new paint job and arrange the logistics