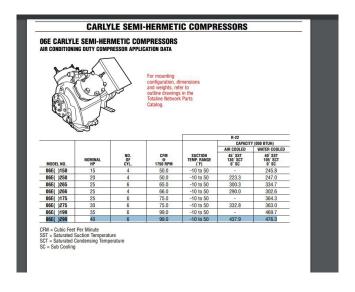

| +7ºC/+55ºC              |
| Stock              | 1                       |



#### **Description**

## Used Carlyle / Carrier 06 ET 299 620

Used Carlyle / Carrier 06 ET 299 620 piston Compressor Freon refrigeration. Our capacity table is based on the used type of Freon. You can also use this compressor on alternative types of Freon. For all the other specs (if available), see the picture of the manufacturer model plate or the attached pdf file. \*Why choose for HOSBV? Were not only the largest used refrigeration specialist in Europe, but also, we deliver all equipment including an extensive test, warranty and industrial cleaning. \*Optional we can also perform a new paint job and arrange the logistics



# Your partner for used commercial and industrial refrigeration equipment